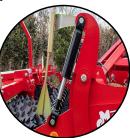

# **ARABLE MOUNTED**

125mm Row Spacing

Hydraulic Rear Packer

The Original Moore Coulter System

Guttler Style Packer (Standard)

Accord Metering System

Rubber Tyre Packer (Optional)

Rubber Arm Suspension System