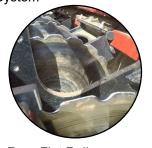

The Guttler Style Prisma Roller - Provides the necessary seed to soil contact that every crop needs. On Arable land – it leaves the soil firm, crumbles clods, leaves soil loose and not too tight. On Grassland – The Guttler style packer tears existing root structures and thatch to generate new growth at the same time as consolidating and firming the surface reducing moisture loss.