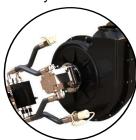

## THE ORIGINAL ONE PASS SYSTEM

System Moore - Slitting, Harrowing, Sowing & Rolling all in One Pass.