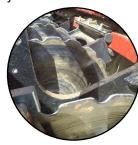

The Disc & Coulter Design - Is the best for cutting through trash – it does not lift stones or bunch up and drag trash. It cuts through, removes and spreads existing root and plant matter.

The Angled Disc - Creates a harrowing and levelling effect; spreading dung, removing ATV ruts and winter hoof damage.

The 40mm Coulter Design - Creates a mini furrow opening in the ground which the seed can thrive in. This mini furrow allows air, water and nutrients to enter the soil thus improving soil health and drainage.

The Mini Furrow - Created helps to shelter the young seedling's. The serrated disc cultivates the slot creating an ideal seed bed for the seedling to get it's roots into the ground; as well easy access upwards to light and oxygen.