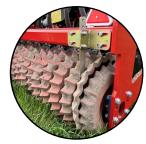

The Disc & Coulter Design - Is the best for cutting through trash – it does not lift stones or bunch up and drag trash. It cuts through, removes and spreads existing root and plant matter.

The Angled Disc - Creates a harrowing and levelling effect; spreading dung, removing ATV ruts and winter hoof damage.

The 40mm Coulter Design - Creates a mini furrow opening in the ground which the seed can thrive in. This mini furrow allows air, water and nutrients to enter the soil thus improving soil health and drainage.

The Mini Furrow - Created helps to shelter the young seedling's. The serrated disc cultivates the slot creating an ideal seed bed for the seedling to get it's roots into the ground; as well easy access upwards to light and oxygen.