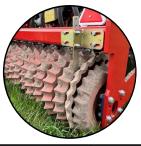

The Disc & Coulter Design - Is the best for cutting through trash – it does not lift stones or bunch up and drag trash. It cuts through, removes and spreads existing root and plant matter.

The Angled Disc - Creates a harrowing and levelling effect; spreading dung, removing ATV ruts and winter hoof damage.

The 40mm Coulter Design - Creates a mini furrow opening in the ground which the seed can thrive in. This mini furrow allows air, water and nutrients to enter the soil thus improving soil health and drainage.

The Mini Furrow - Created helps to shelter the young seedling's. The serrated disc cultivates the slot creating an ideal seed bed for the seedling to get it's roots into the ground; as well easy access upwards to light and oxygen.

The Guttler Style Prisma Roller - Provides the necessary seed to soil contact that every crop needs. On Arable land – it leaves the soil firm, crumbles clods, leaves soil loose and not too tight. On Grassland – The Guttler style packer tears existing root structures and thatch to generate new growth at the same time as consolidating and firming the surface reducing moisture loss.