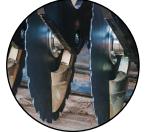

The Disc & Coulter Design - Is the best for cutting through trash – it does not lift stones or bunch up and drag trash. It cuts through, removes and spreads existing root and plant matter.

The Angled Disc - Creates a harrowing and levelling effect; spreading dung, removing ATV ruts and winter hoof damage.

The 40mm Coulter Design - Creates a mini furrow opening in the ground which the seed can thrive in. This mini furrow allows air, water and nutrients to enter the soil thus improving soil health and drainage.

The Mini Furrow - Created helps to shelter the young seedling's. The serrated disc cultivates the slot creating an ideal seed bed for the seedling to get it's roots into the ground; as well easy access upwards to light and oxygen.