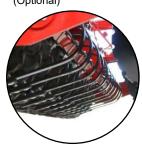

The Disc & Coulter Design - Is the best for cutting through trash – it does not lift stones or bunch up and drag trash. It cuts through, removes and spreads existing root and plant matter.

The Angled Disc - Creates a harrowing and levelling effect; spreading dung, removing ATV ruts and winter hoof damage.

The 40mm Coulter Design - Creates a mini furrow opening in the ground which the seed can thrive in. This mini furrow allows air, water and nutrients to enter the soil thus improving soil health and drainage.

The Mini Furrow - Created helps to shelter the young seedling's. The serrated disc cultivates the slot creating an ideal seed bed for the seedling to get it's roots into the ground; as well easy access upwards to light and oxygen.