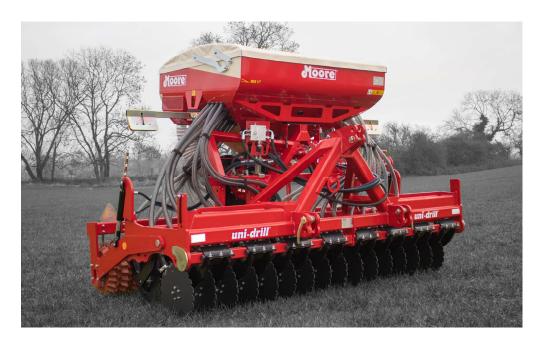

## THE ORIGINAL ONE PASS SYSTEM

System Moore - Slitting, Harrowing, Sowing & Rolling all in One Pass.

# **GRASSLAND MOUNTED**

90mm Narrow Row Spacing

The Original Moore Coulter System

Accord Metering System

Rubber Arm Suspension System

Hydraulic Rear Packer

Guttler Style Packer (Standard) Rear Flat Roller (Optional)