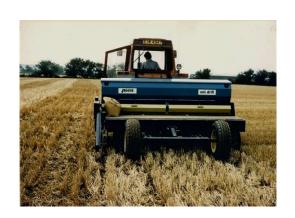

### The New Grassland Unidrill

A new version of the Grassland Unidrill was introduced in 2011 with a 3m working width and 32 rows of coulters meaning the row spacing was reduced to 90mm. This made it the perfect drill for grassland overseeding.