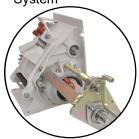

## THE ORIGINAL ONE PASS SYSTEM

System Moore - Slitting, Harrowing, Sowing & Rolling all in One Pass.