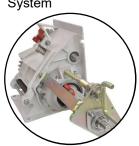

## THE ORIGINAL ONE PASS SYSTEM

System Moore - Slitting, Harrowing, Sowing & Rolling all in One Pass.