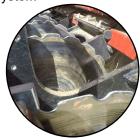

The Disc & Coulter Design - Is the best for cutting through trash – it does not lift stones or bunch up and drag trash. It cuts through, removes and spreads existing root and plant matter.

The Angled Disc - Creates a harrowing and levelling effect; spreading dung, removing ATV ruts and winter hoof damage.

The 40mm Coulter Design - Creates a mini furrow opening in the ground which the seed can thrive in. This mini furrow allows air, water and nutrients to enter the soil thus improving soil health and drainage.

The Mini Furrow - Created helps to shelter the young seedling's. The serrated disc cultivates the slot creating an ideal seed bed for the seedling to get it's roots into the ground; as well easy access upwards to light and oxygen.