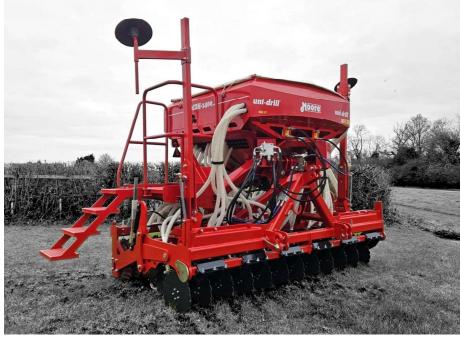

# **GRASSLAND MOUNTED**

90mm Narrow Row Spacing

The Original Moore Coulter System

Accord Metering System

Rubber Arm Suspension System

Hydraulic Rear Packer

Guttler Style Packer (Standard) Rear Flat Roller (Optional)

|                            | Grassland 2.5m                                                                                                                          | Grassland 3.0m                                                                                                                                               | Grassland 3.4m                                                                                     |  |
|----------------------------|-----------------------------------------------------------------------------------------------------------------------------------------|--------------------------------------------------------------------------------------------------------------------------------------------------------------|----------------------------------------------------------------------------------------------------|--|
| Row Spacing                | 90mm                                                                                                                                    | 90mm                                                                                                                                                         | 90mm                                                                                               |  |
| Number of Seeding Coulters | 28                                                                                                                                      | 32                                                                                                                                                           | 36                                                                                                 |  |
| Overall Width              | 2600mm                                                                                                                                  | 3100mm                                                                                                                                                       | 3500mm                                                                                             |  |
| Overall Length             | 3000mm                                                                                                                                  | 3000mm 3000mm                                                                                                                                                |                                                                                                    |  |
| Overall Height             | 2300mm                                                                                                                                  | 2300mm                                                                                                                                                       | 2300mm                                                                                             |  |
| Working Width              | 2500mm                                                                                                                                  | 2900mm                                                                                                                                                       | 3400mm                                                                                             |  |
| Unladen Weight (Approx)    | 2000kg                                                                                                                                  | 2300kg                                                                                                                                                       | 2500kg                                                                                             |  |
| Minimum Power Requirement  | 90hp                                                                                                                                    | 110hp 150hp                                                                                                                                                  |                                                                                                    |  |
| Other standard features    | PTO drive fan, LED lights, maintenance free bearings, rear step & safety rail, 415x5mm disc blades                                      | PTO drive fan, LED lights, maintenance free bearings, rear step & safety fail, 415x5mm disc blades                                                           | PTO drive fan, LED lights, maintenance free bearings, rear step & safety rail, 415x5mm disc blades |  |
| Available Optional Extras  | Hydraulic fan, 600kg extra weight kit,<br>tramlining kit, hydraulic bout marker<br>kit, wired CCTV camera kit, 500L<br>hopper extension | amlining kit, hydraulic bout marker t, wired CCTV camera kit, 500L fan, 600kg extra weight kit, tramlining kit, hydraulic bout marker kit, wired CCTV camera |                                                                                                    |  |