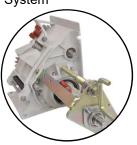

## THE ORIGINAL ONE PASS SYSTEM

System Moore - Slitting, Harrowing, Sowing & Rolling all in One Pass.