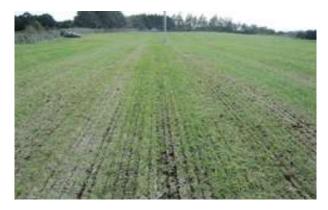

### Why Direct Drill?

**Time Saving –** Direct drilling can save a massive amount of time, it speeds up the process of crop establishment which then improves your farm's productivity and efficiency

Soil Health – Less soil disturbance preserves ecosystems in the soil, which strengthens the soil structure helping to reduce soil compaction and conserve moisture which all have a direct correlation with crop yields