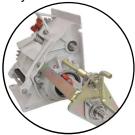

### Why Moore Unidrill?

Simple & Reliable – The simplicity in construction, paired with a high machine quality ensures a long working life and low operating costs

A Wise Investment - Proven high residual value with very high demand for used models

The Disc & Coulter Design - Is the best for cutting through trash – it does not lift stones or bunch up and drag trash. It cuts through, removes and spreads existing root and plant matter.

The Angled Disc - Creates a harrowing and levelling effect; spreading dung, removing ATV ruts and winter hoof damage.