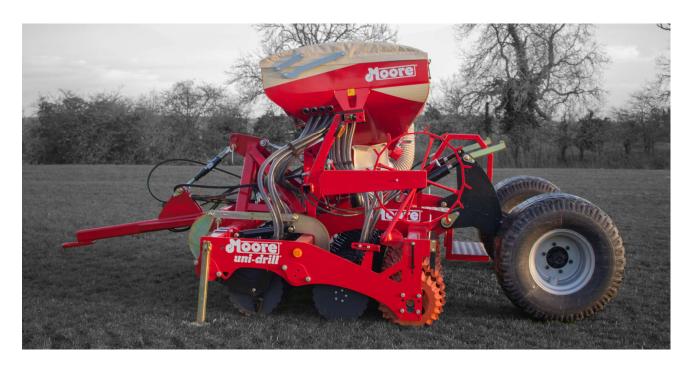

# **GRASSLAND MOUNTED**

90mm Narrow Row Spacing

The Original Moore Coulter System

Accord Metering System

Rubber Arm Suspension System

Hydraulic Rear Packer

Guttler Style Packer (Standard) Rear Flat Roller (Optional)

|                            | Grassland 2.5m                                                                                                                          | Grassland 3.0m                                                                                                                                               | Grassland 3.4m                                                                                     |  |
|----------------------------|-----------------------------------------------------------------------------------------------------------------------------------------|--------------------------------------------------------------------------------------------------------------------------------------------------------------|----------------------------------------------------------------------------------------------------|--|
| Row Spacing                | 90mm                                                                                                                                    | 90mm                                                                                                                                                         | 90mm                                                                                               |  |
| Number of Seeding Coulters | 28                                                                                                                                      | 32                                                                                                                                                           | 36                                                                                                 |  |
| Overall Width              | 2600mm                                                                                                                                  | 3100mm                                                                                                                                                       | 3500mm                                                                                             |  |
| Overall Length             | 3000mm                                                                                                                                  | 3000mm 3000mm                                                                                                                                                |                                                                                                    |  |
| Overall Height             | 2300mm                                                                                                                                  | 2300mm                                                                                                                                                       | 2300mm                                                                                             |  |
| Working Width              | 2500mm                                                                                                                                  | 2900mm                                                                                                                                                       | 3400mm                                                                                             |  |
| Unladen Weight (Approx)    | 2000kg                                                                                                                                  | 2300kg                                                                                                                                                       | 2500kg                                                                                             |  |
| Minimum Power Requirement  | 90hp                                                                                                                                    | 110hp 150hp                                                                                                                                                  |                                                                                                    |  |
| Other standard features    | PTO drive fan, LED lights, maintenance free bearings, rear step & safety rail, 415x5mm disc blades                                      | PTO drive fan, LED lights, maintenance free bearings, rear step & safety fail, 415x5mm disc blades                                                           | PTO drive fan, LED lights, maintenance free bearings, rear step & safety rail, 415x5mm disc blades |  |
| Available Optional Extras  | Hydraulic fan, 600kg extra weight kit,<br>tramlining kit, hydraulic bout marker<br>kit, wired CCTV camera kit, 500L<br>hopper extension | amlining kit, hydraulic bout marker t, wired CCTV camera kit, 500L fan, 600kg extra weight kit, tramlining kit, hydraulic bout marker kit, wired CCTV camera |                                                                                                    |  |