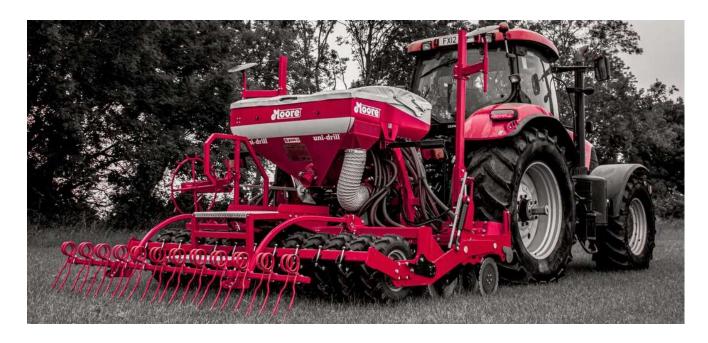

## THE ORIGINAL ONE PASS SYSTEM

System Moore - Slitting, Harrowing, Sowing & Rolling all in One Pass.

# **GRASSLAND MOUNTED**

90mm Narrow Row Spacing

The Original Moore Coulter System

Accord Metering System

Rubber Arm Suspension System

Hydraulic Rear Packer

Guttler Style Packer (Standard) Rear Flat Roller (Optional)

# **ARABLE MOUNTED**

125mm Row Spacing

Hydraulic Rear Packer

The Original Moore Coulter System

Guttler Style Packer (Standard)

Accord Metering System

Rubber Tyre Packer (Optional)

Rubber Arm Suspension System