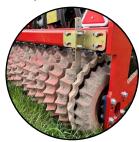

The Guttler Style Prisma Roller - Provides the necessary seed to soil contact that every crop needs. On Arable land – it leaves the soil firm, crumbles clods, leaves soil loose and not too tight. On Grassland – The Guttler style packer tears existing root structures and thatch to generate new growth at the same time as consolidating and firming the surface reducing moisture loss.