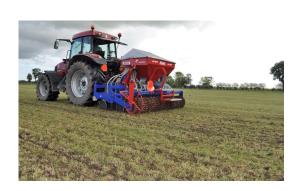

The Disc & Coulter Design - Is the best for cutting through trash – it does not lift stones or bunch up and drag trash. It cuts through, removes and spreads existing root and plant matter.

The Angled Disc - Creates a harrowing and levelling effect; spreading dung, removing ATV ruts and winter hoof damage.

The 40mm Coulter Design - Creates a mini furrow opening in the ground which the seed can thrive in. This mini furrow allows air, water and nutrients to enter the soil thus improving soil health and drainage.

The Mini Furrow - Created helps to shelter the young seedling's. The serrated disc cultivates the slot creating an ideal seed bed for the seedling to get it's roots into the ground; as well easy access upwards to light and oxygen.

The Guttler Style Prisma Roller - Provides the necessary seed to soil contact that every crop needs. On Arable land – it leaves the soil firm, crumbles clods, leaves soil loose and not too tight. On Grassland – The Guttler style packer tears existing root structures and thatch to generate new growth at the same time as consolidating and firming the surface reducing moisture loss.