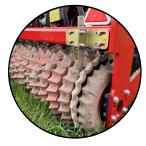

The Guttler Style Prisma Roller - Provides the necessary seed to soil contact that every crop needs. On Arable land – it leaves the soil firm, crumbles clods, leaves soil loose and not too tight. On Grassland – The Guttler style packer tears existing root structures and thatch to generate new growth at the same time as consolidating and firming the surface reducing moisture loss.