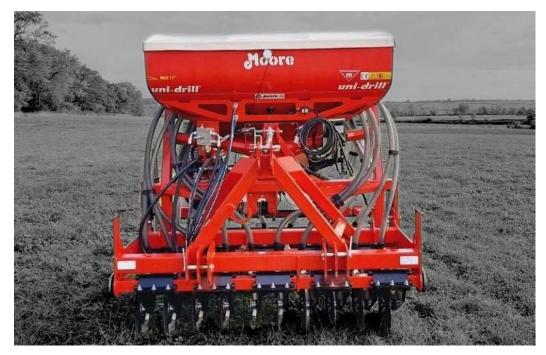

## THE ORIGINAL ONE PASS SYSTEM

System Moore - Slitting, Harrowing, Sowing & Rolling all in One Pass.

# **GRASSLAND MOUNTED**

90mm Narrow Row Spacing

The Original Moore Coulter System

Accord Metering System

Rubber Arm Suspension System

Hydraulic Rear Packer

Guttler Style Packer (Standard) Rear Flat Roller (Optional)