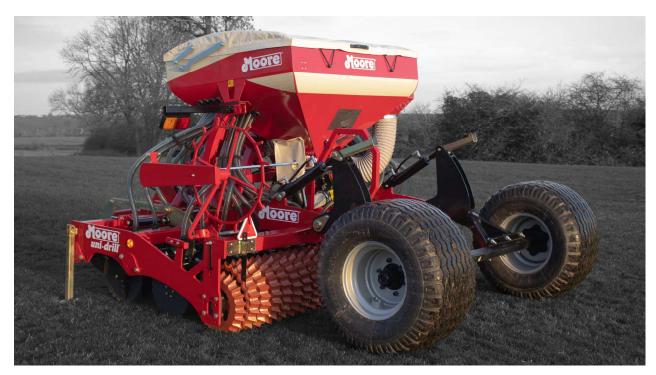

# **GRASSLAND TRAILED**

90mm Narrow Row Spacing The Original Moore Coulter System

Hydraulic Adjustable Coulters

Accord Metering System

Rear Flat Roller (Optional)

Rubber Arm Suspension System

Hydraulic Fan

|                                | Grassland 3.0T                                                                      |
|--------------------------------|-------------------------------------------------------------------------------------|
| Row Spacing                    | 90mm                                                                                |
| Number of Seeding Coulters     | 32                                                                                  |
| Overall Width                  | 3100mm                                                                              |
| Overall Length                 | 5000mm                                                                              |
| Overall Height                 | 2300mm                                                                              |
| Working Width                  | 2900mm                                                                              |
| Unladen Weight (Approx)        | 3000kg                                                                              |
| Minimum Power Requirement (HP) | 110hp                                                                               |
| Other standard features        | LED lights, maintenance free bearings, rear step & safety rail, 415x5mm disc blades |
| Available Optional Extras      | Tramlining kit, wired CCTV camera kit, 500L hopper extension                        |

# **UNIDRILL BASE UNIT**

90mm or 125mm Row Spacing

Hydraulic Adjustable Coulters

The Original Moore Coulter System

Guttler Style Packer (Standard)

Rubber Arm Suspension System

Rear Flat Roller (Optional)

Hydraulic Rear Packer