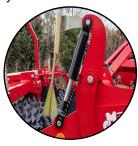

# **GRASSLAND MOUNTED**

90mm Narrow Row Spacing

The Original Moore Coulter System

Accord Metering System

Rubber Arm Suspension System

Hydraulic Rear Packer

Guttler Style Packer (Standard) Rear Flat Roller (Optional)

# **ARABLE MOUNTED**

125mm Row Spacing

Hydraulic Rear Packer

The Original Moore Coulter System

Guttler Style Packer (Standard)

Accord Metering System

Rubber Tyre Packer (Optional)

Rubber Arm Suspension System