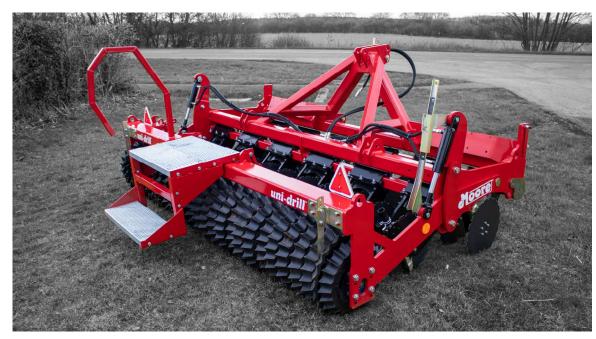

## THE ORIGINAL ONE PASS SYSTEM

System Moore - Slitting, Harrowing, Sowing & Rolling all in One Pass.

# **GRASSLAND MOUNTED**

90mm Narrow Row Spacing

The Original Moore Coulter System

Accord Metering System

Rubber Arm Suspension System

Hydraulic Rear Packer

Guttler Style Packer (Standard) Rear Flat Roller (Optional)

# **ARABLE MOUNTED**

125mm Row Spacing

Hydraulic Rear Packer

The Original Moore Coulter System

Guttler Style Packer (Standard)

Accord Metering System

Rubber Tyre Packer (Optional)

Rubber Arm Suspension System