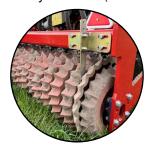

The Disc & Coulter Design - Is the best for cutting through trash – it does not lift stones or bunch up and drag trash. It cuts through, removes and spreads existing root and plant matter.

The Angled Disc - Creates a harrowing and levelling effect; spreading dung, removing ATV ruts and winter hoof damage.

The 40mm Coulter Design - Creates a mini furrow opening in the ground which the seed can thrive in. This mini furrow allows air, water and nutrients to enter the soil thus improving soil health and drainage.

The Mini Furrow - Created helps to shelter the young seedling's. The serrated disc cultivates the slot creating an ideal seed bed for the seedling to get it's roots into the ground; as well easy access upwards to light and oxygen.