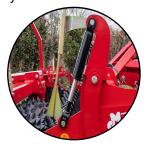

The Guttler Style Prisma Roller - Provides the necessary seed to soil contact that every crop needs. On Arable land – it leaves the soil firm, crumbles clods, leaves soil loose and not too tight. On Grassland – The Guttler style packer tears existing root structures and thatch to generate new growth at the same time as consolidating and firming the surface reducing moisture loss.