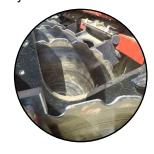

The Guttler Style Prisma Roller - Provides the necessary seed to soil contact that every crop needs. On Arable land – it leaves the soil firm, crumbles clods, leaves soil loose and not too tight. On Grassland – The Guttler style packer tears existing root structures and thatch to generate new growth at the same time as consolidating and firming the surface reducing moisture loss.