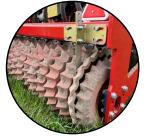

## THE ORIGINAL ONE PASS SYSTEM

System Moore - Slitting, Harrowing, Sowing & Rolling all in One Pass.

The Disc & Coulter Design - Is the best for cutting through trash – it does not lift stones or bunch up and drag trash. It cuts through, removes and spreads existing root and plant matter.

The Angled Disc - Creates a harrowing and levelling effect; spreading dung, removing ATV ruts and winter hoof damage.

The 40mm Coulter Design - Creates a mini furrow opening in the ground which the seed can thrive in. This mini furrow allows air, water and nutrients to enter the soil thus improving soil health and drainage.

The Mini Furrow - Created helps to shelter the young seedling's. The serrated disc cultivates the slot creating an ideal seed bed for the seedling to get it's roots into the ground; as well easy access upwards to light and oxygen.

The Guttler Style Prisma Roller - Provides the necessary seed to soil contact that every crop needs. On Arable land – it leaves the soil firm, crumbles clods, leaves soil loose and not too tight. On Grassland – The Guttler style packer tears existing root structures and thatch to generate new growth at the same time as consolidating and firming the surface reducing moisture loss.