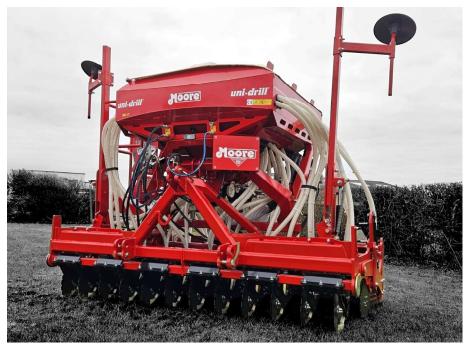

## THE ORIGINAL ONE PASS SYSTEM

System Moore - Slitting, Harrowing, Sowing & Rolling all in One Pass.

### Why Direct Drill?

**Time Saving –** Direct drilling can save a massive amount of time, it speeds up the process of crop establishment which then improves your farm's productivity and efficiency

Soil Health – Less soil disturbance preserves ecosystems in the soil, which strengthens the soil structure helping to reduce soil compaction and conserve moisture which all have a direct correlation with crop yields