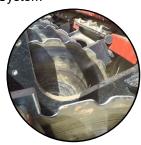

The Guttler Style Prisma Roller - Provides the necessary seed to soil contact that every crop needs. On Arable land – it leaves the soil firm, crumbles clods, leaves soil loose and not too tight. On Grassland – The Guttler style packer tears existing root structures and thatch to generate new growth at the same time as consolidating and firming the surface reducing moisture loss.