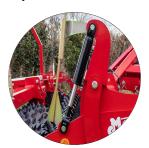

# **GRASSLAND MOUNTED**

90mm Narrow Row Spacing

The Original Moore Coulter System

Accord Metering System

Rubber Arm Suspension System

Hydraulic Rear Packer

Guttler Style Packer (Standard) Rear Flat Roller (Optional)

# **ARABLE MOUNTED**

125mm Row Spacing

Hydraulic Rear Packer

The Original Moore Coulter System

Guttler Style Packer (Standard)

Accord Metering System

Rubber Tyre Packer (Optional)

Rubber Arm Suspension System