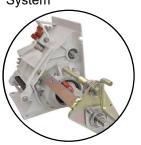

## THE ORIGINAL ONE PASS SYSTEM

System Moore - Slitting, Harrowing, Sowing & Rolling all in One Pass.