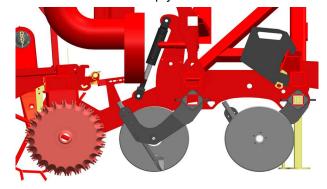

The Disc & Coulter Design - Is the best for cutting through trash – it does not lift stones or bunch up and drag trash. It cuts through, removes and spreads existing root and plant matter.

The Angled Disc - Creates a harrowing and levelling effect; spreading dung, removing ATV ruts and winter hoof damage.

The 40mm Coulter Design - Creates a mini furrow opening in the ground which the seed can thrive in. This mini furrow allows air, water and nutrients to enter the soil thus improving soil health and drainage.

The Mini Furrow - Created helps to shelter the young seedling's. The serrated disc cultivates the slot creating an ideal seed bed for the seedling to get it's roots into the ground; as well easy access upwards to light and oxygen.

The Guttler Style Prisma Roller - Provides the necessary seed to soil contact that every crop needs. On Arable land – it leaves the soil firm, crumbles clods, leaves soil loose and not too tight. On Grassland – The Guttler style packer tears existing root structures and thatch to generate new growth at the same time as consolidating and firming the surface reducing moisture loss.