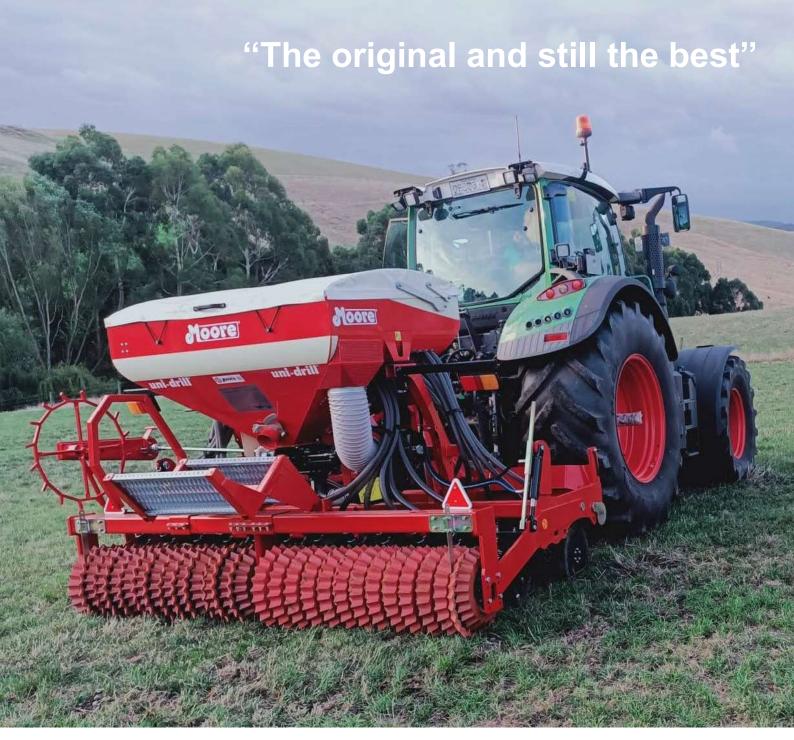

# Hoors Uni-dri

# **GRASSLAND MOUNTED**

90mm Narrow Row Spacing

The Original Moore Coulter System

Accord Metering System

Rubber Arm Suspension System

Hydraulic Rear Packer

Guttler Style Packer (Standard) Rear Flat Roller (Optional)