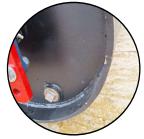

The Disc & Coulter Design - Is the best for cutting through trash – it does not lift stones or bunch up and drag trash. It cuts through, removes and spreads existing root and plant matter.

The Angled Disc - Creates a harrowing and levelling effect; spreading dung, removing ATV ruts and winter hoof damage.

The 40mm Coulter Design - Creates a mini furrow opening in the ground which the seed can thrive in. This mini furrow allows air, water and nutrients to enter the soil thus improving soil health and drainage.