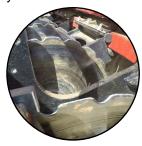

The Disc & Coulter Design - Is the best for cutting through trash – it does not lift stones or bunch up and drag trash. It cuts through, removes and spreads existing root and plant matter.

The Angled Disc - Creates a harrowing and levelling effect; spreading dung, removing ATV ruts and winter hoof damage.

The 40mm Coulter Design - Creates a mini furrow opening in the ground which the seed can thrive in. This mini furrow allows air, water and nutrients to enter the soil thus improving soil health and drainage.

The Mini Furrow - Created helps to shelter the young seedling's. The serrated disc cultivates the slot creating an ideal seed bed for the seedling to get it's roots into the ground; as well easy access upwards to light and oxygen.