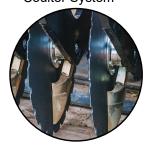

The Disc & Coulter Design - Is the best for cutting through trash – it does not lift stones or bunch up and drag trash. It cuts through, removes and spreads existing root and plant matter.

The Angled Disc - Creates a harrowing and levelling effect; spreading dung, removing ATV ruts and winter hoof damage.

The 40mm Coulter Design - Creates a mini furrow opening in the ground which the seed can thrive in. This mini furrow allows air, water and nutrients to enter the soil thus improving soil health and drainage.

The Mini Furrow - Created helps to shelter the young seedling's. The serrated disc cultivates the slot creating an ideal seed bed for the seedling to get it's roots into the ground; as well easy access upwards to light and oxygen.