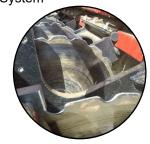

The Guttler Style Prisma Roller - Provides the necessary seed to soil contact that every crop needs. On Arable land – it leaves the soil firm, crumbles clods, leaves soil loose and not too tight. On Grassland – The Guttler style packer tears existing root structures and thatch to generate new growth at the same time as consolidating and firming the surface reducing moisture loss.