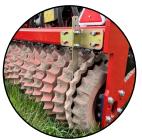

The Guttler Style Prisma Roller - Provides the necessary seed to soil contact that every crop needs. On Arable land – it leaves the soil firm, crumbles clods, leaves soil loose and not too tight. On Grassland – The Guttler style packer tears existing root structures and thatch to generate new growth at the same time as consolidating and firming the surface reducing moisture loss.