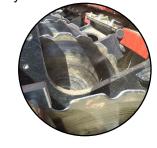

The Guttler Style Prisma Roller - Provides the necessary seed to soil contact that every crop needs. On Arable land – it leaves the soil firm, crumbles clods, leaves soil loose and not too tight. On Grassland – The Guttler style packer tears existing root structures and thatch to generate new growth at the same time as consolidating and firming the surface reducing moisture loss.