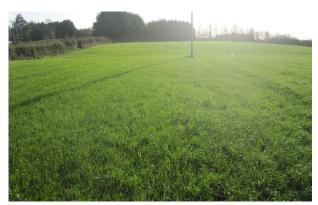

### Why Direct Drill?

**Time Saving –** Direct drilling can save a massive amount of time, it speeds up the process of crop establishment which then improves your farm's productivity and efficiency

Soil Health – Less soil disturbance preserves ecosystems in the soil, which strengthens the soil structure helping to reduce soil compaction and conserve moisture which all have a direct correlation with crop yields